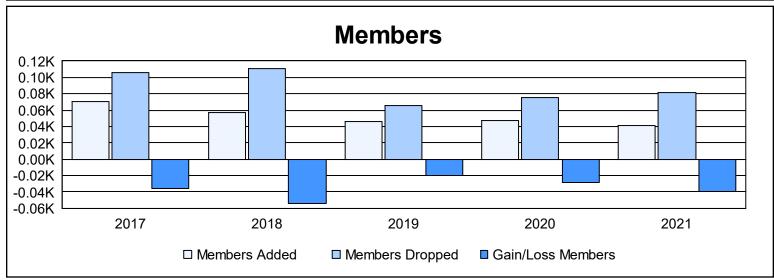

District 1 CS

As of June 2021 Cumulative

| Year      | New<br>Clubs | Dropped<br>Clubs | Gain/<br>Loss<br>Clubs | New<br>Members | Charter<br>Members | Reinstate<br>Members | Transfer<br>Members | Total<br>Member<br>Added | Total<br>Members<br>Dropped | Gain/<br>Loss<br>Members |
|-----------|--------------|------------------|------------------------|----------------|--------------------|----------------------|---------------------|--------------------------|-----------------------------|--------------------------|
| 2016-2017 | 0            | 0                | 0                      | 52             | 0                  | 17                   | 1                   | 70                       | 106                         | -36                      |
| 2017-2018 | 0            | 1                | -1                     | 53             | 0                  | 4                    | 0                   | 57                       | 111                         | -54                      |
| 2018-2019 | 0            | 0                | 0                      | 42             | 0                  | 4                    | 0                   | 46                       | 66                          | -20                      |
| 2019-2020 | 0            | 2                | -2                     | 43             | 0                  | 4                    | 0                   | 47                       | 75                          | -28                      |
| 2020-2021 | 0            | 1                | -1                     | 10             | 0                  | 31                   | 0                   | 41                       | 81                          | -40                      |
| Average   | 0            | 1                | -1                     | 40             | 0                  | 12                   | 0                   | 52                       | 88                          | -36                      |