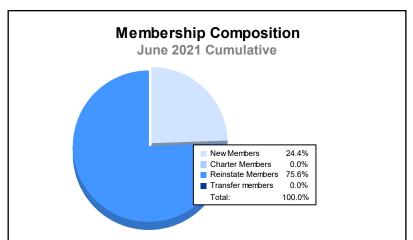

District 1 CS

As of June 2021 Cumulative

| Year      | New<br>Clubs | Dropped<br>Clubs | Gain/<br>Loss<br>Clubs | New<br>Members | Charter<br>Members | Reinstate<br>Members | Transfer<br>Members | Total<br>Member<br>Added | Total<br>Members<br>Dropped | Gain/<br>Loss<br>Members |
|-----------|--------------|------------------|------------------------|----------------|--------------------|----------------------|---------------------|--------------------------|-----------------------------|--------------------------|
| 2016-2017 | 0            | 0                | 0                      | 52             | 0                  | 17                   | 1                   | 70                       | 106                         | -36                      |
| 2017-2018 | 0            | 1                | -1                     | 53             | 0                  | 4                    | 0                   | 57                       | 111                         | -54                      |
| 2018-2019 | 0            | 0                | 0                      | 42             | 0                  | 4                    | 0                   | 46                       | 66                          | -20                      |
| 2019-2020 | 0            | 2                | -2                     | 43             | 0                  | 4                    | 0                   | 47                       | 75                          | -28                      |
| 2020-2021 | 0            | 1                | -1                     | 10             | 0                  | 31                   | 0                   | 41                       | 81                          | -40                      |
| Average   | 0            | 1                | -1                     | 40             | 0                  | 12                   | 0                   | 52                       | 88                          | -36                      |